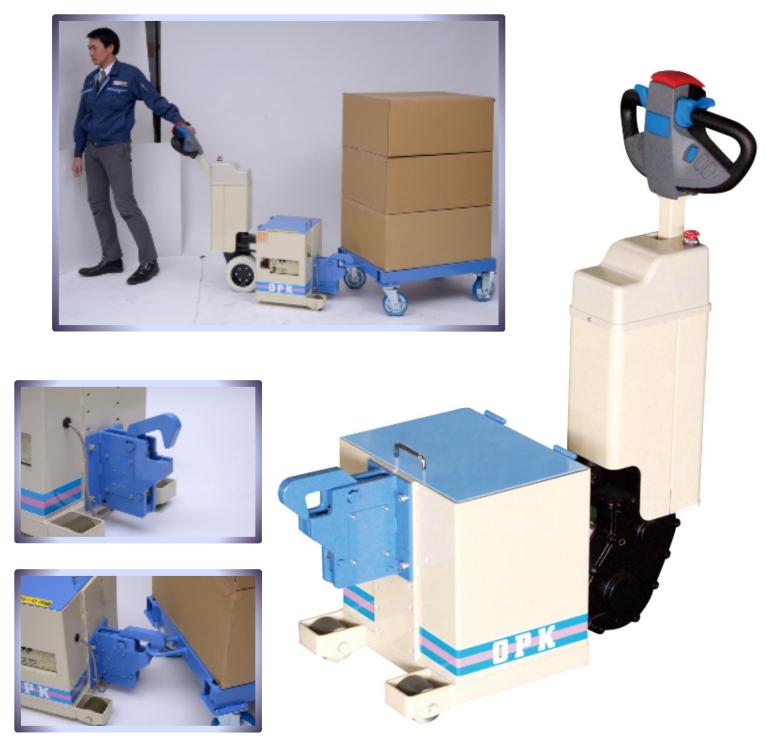

## NEW SIZE, NEW TOWING TRUCK. NEW TOWING

Compact Battery Operated Towing Truck can turn on a dime and run smoothly.

## Adjustable

To adjust various types of trollies, the height of mounting hook is changeable.

## Safe & Usable

This towing truck is designed to operate safely and easily.

## Smooth

Keep the power and down the size, so it runs smoothly.

| Specification | Max.<br>Traction<br>Mass<br>(kg) | Overall<br>Length<br>(mm) | Overall<br>Width<br>(mm) | Mounting<br>Hook<br>Height<br>(mm) | Drive Speed<br>(km/h) |              | Travel Device |                               | Control               | Detter            | Battery                             | Drive Wheel                      | Load Wheel             |
|---------------|----------------------------------|---------------------------|--------------------------|------------------------------------|-----------------------|--------------|---------------|-------------------------------|-----------------------|-------------------|-------------------------------------|----------------------------------|------------------------|
| Model         |                                  |                           |                          |                                    | With<br>No Load       | With<br>Load | Motor         | Brake                         | Device                | Battery           | Charger                             | Dia.φ×Width<br>(mm)              | (mm)                   |
| DRS-10        | 1,000                            | 1,030                     | 430                      | 255-455                            | 3.6                   | 2.5          | DC12V<br>250W | Electro-<br>magnetic<br>Brake | FET Chopper<br>System | DC12V<br>50AH/5HR | Built-in<br>AC100V or<br>AC200-240V | Dia.φ250<br>Self-sealing<br>Tire | Urethane<br>Dia.φ80x73 |