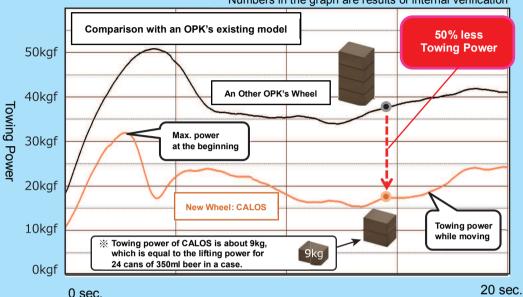

## Comparison of the wheels

Model: CPC-20S-107 (with OPK's existing model)

Load: 2000kg

Condition: On the surface plate

\* Numbers in the graph are results of internal verification

Catch Pallet Truck; CPC-10~20 (Standard type; 80mm)